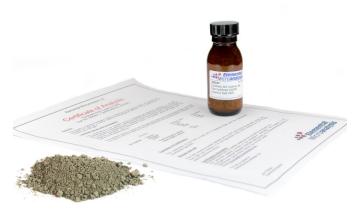

Synthetic soil, loamy, B2237

These products offer the same high quality and value for money that is typical of Elemental Microanalysis' entire product range.

consistency across consecutive batches, compared online, by email, telephone or fax. Elemental to collected soils. Synthetic soils are also not Microanalysis offers extensive knowledge of subject to the same export legislation and control analysis, over 45 years of experience and a

| Part no | Description                                  | C (%) | N (%) | S (%)   | TIC (%) | TOC (%) |
|---------|----------------------------------------------|-------|-------|---------|---------|---------|
| B2230   | Synthetic soil (high organic content) 30 g   | 7.48  | 0.53  | 0.061   | (0.32)  | (7.16)  |
| B2233   | Synthetic soil (medium organic content) 30 g | 2.49  | 0.16  | 0.037   | (0.15)  | (2.34)  |
| B2237   | Synthetic soil (loamy) 30 g                  | 2.26  | 0.24  | (0.062) | (0.1)   | (2.16)  |